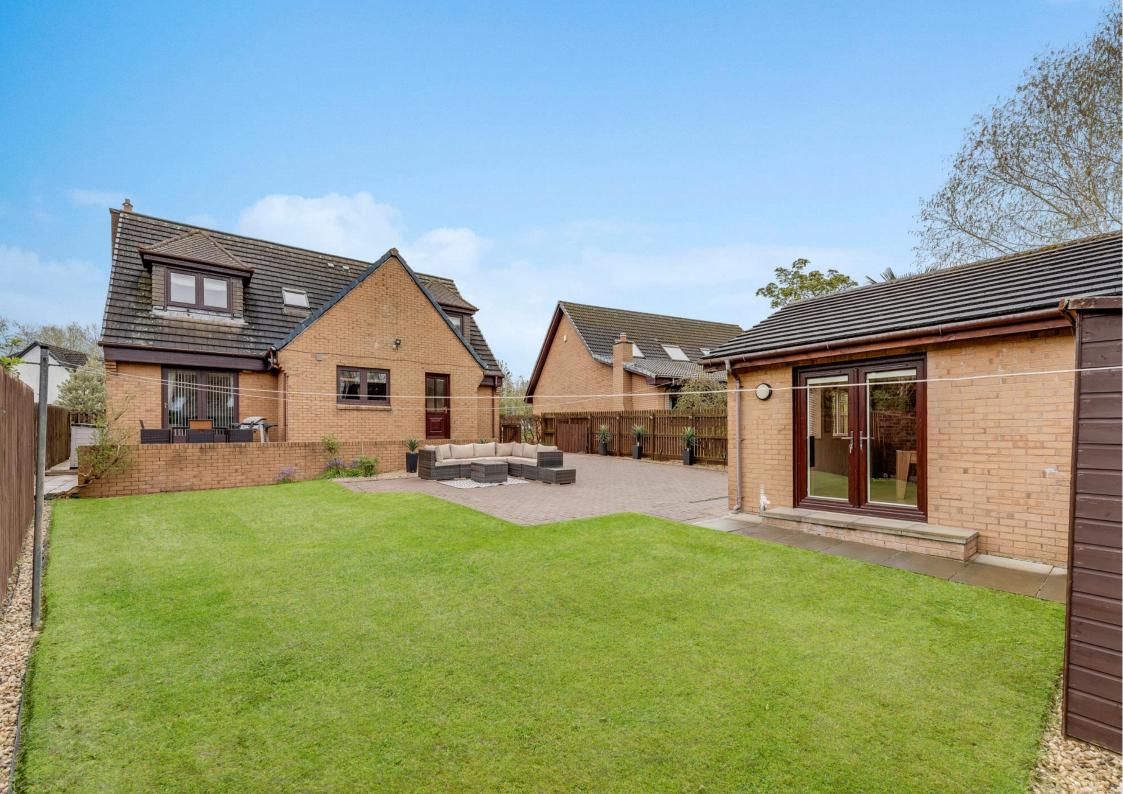

## 3, Burnbrae Drive, Irvine, KA11 2DX

Donald Ross Residential are delighted to present this impressive four bedroom modern detached villa offering an impressive 2,000 square feet of luxury accommodation with a spacious flexible floorplan formed over two levels. This sizeable plot also benefits from a converted detached double garage which has been professionally developed to create an additional living space. The property is located within the highly regarded Perceton area which showcases some of Irvine's finest homes.

- Spacious welcoming Entrance Hall with Cloakroom
- Formal Lounge with feature fireplace
- Family room
- Dining room
- Stylish modern Kitchen & Utility room
- Four Double Bedrooms (one on ground floor, three on first floor)
- En-suite Shower room & Bathroom with separate Shower Cabinet
- Converted double Garage now Garden room (5.2m x 5.4m)
- Extensive Driveway and immaculate Gardens
- Located within the highly sought after Perceton district