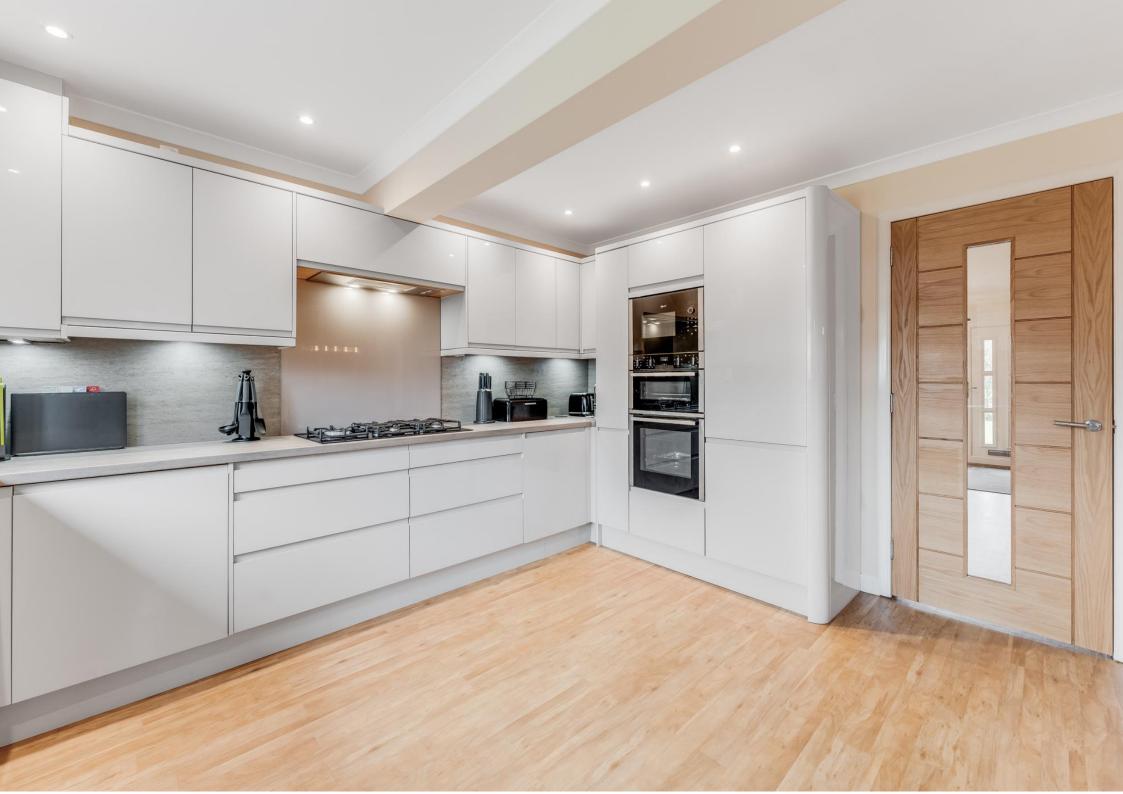

## 3, Burnbrae Drive, Irvine, KA11 2DX

Donald Ross Residential are delighted to present this impressive four bedroom modern detached villa offering an impressive 2,000 square feet of luxury accommodation with a spacious flexible floorplan formed over two levels. This sizeable plot also benefits from a converted detached double garage which has been professionally developed to create an additional living space. The property is located within the highly regarded Perceton area which showcases some of Irvine's finest homes.

- Spacious welcoming Entrance Hall with Cloakroom
- Formal Lounge with feature fireplace
- Family room
- Dining room
- Stylish modern Kitchen & Utility room
- Four Double Bedrooms (one on ground floor, three on first floor)
- En-suite Shower room & Bathroom with separate Shower Cabinet
- Converted double Garage now Garden room (5.2m x 5.4m)
- Extensive Driveway and immaculate Gardens
- Located within the highly sought after Perceton district