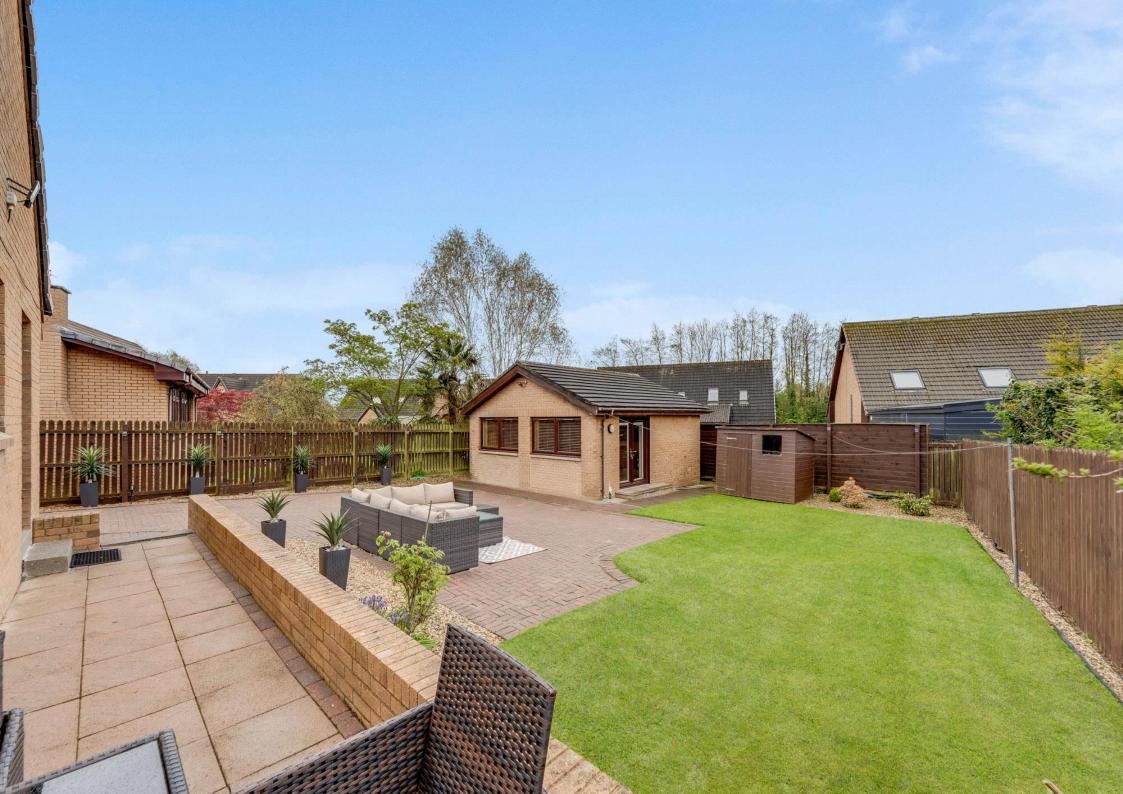

## 3, Burnbrae Drive, Irvine, KA11 2DX

Donald Ross Residential are delighted to present this impressive four bedroom modern detached villa offering an impressive 2,000 square feet of luxury accommodation with a spacious flexible floorplan formed over two levels. This sizeable plot also benefits from a converted detached double garage which has been professionally developed to create an additional living space. The property is located within the highly regarded Perceton area which showcases some of Irvine's finest homes.

- Spacious welcoming Entrance Hall with Cloakroom
- Formal Lounge with feature fireplace
- Family room
- Dining room
- Stylish modern Kitchen & Utility room
- Four Double Bedrooms (one on ground floor, three on first floor)
- En-suite Shower room & Bathroom with separate Shower Cabinet
- Converted double Garage now Garden room (5.2m x 5.4m)
- Extensive Driveway and immaculate Gardens
- Located within the highly sought after Perceton district