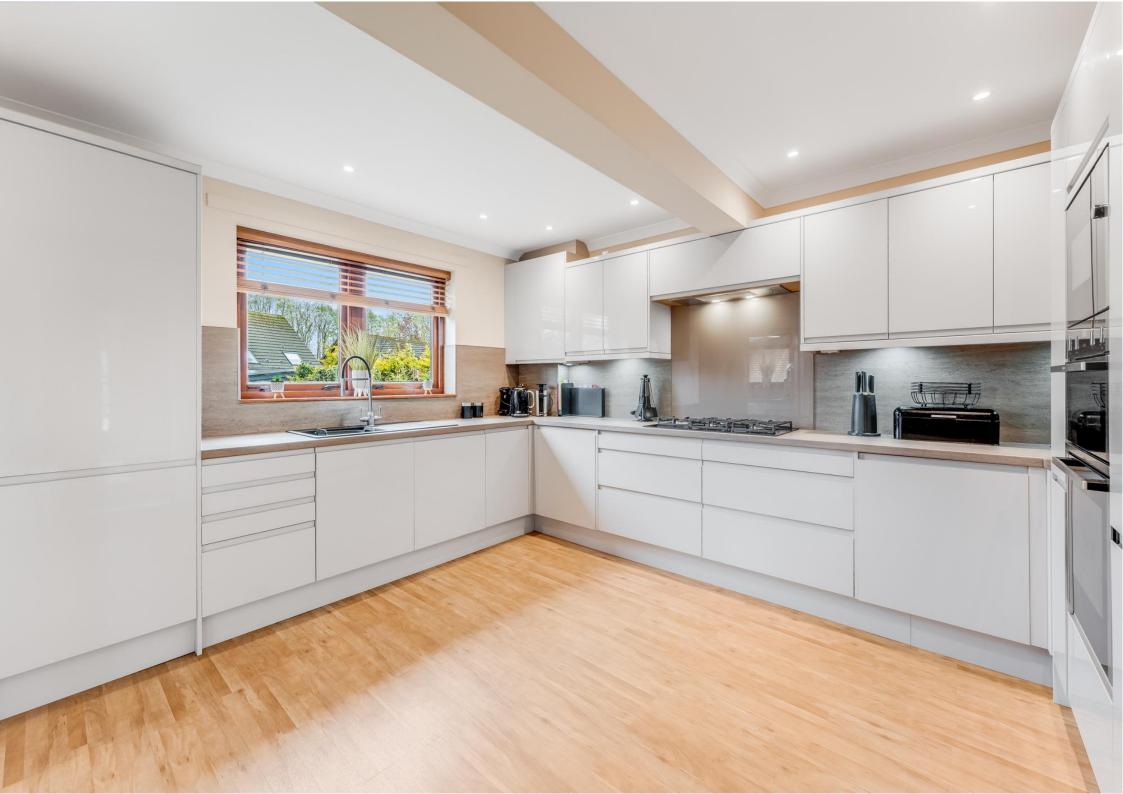

## 3, Burnbrae Drive, Irvine, KA11 2DX

Donald Ross Residential are delighted to present this impressive four bedroom modern detached villa offering an impressive 2,000 square feet of luxury accommodation with a spacious flexible floorplan formed over two levels. This sizeable plot also benefits from a converted detached double garage which has been professionally developed to create an additional living space. The property is located within the highly regarded Perceton area which showcases some of Irvine's finest homes.

- Spacious welcoming Entrance Hall with Cloakroom
- Formal Lounge with feature fireplace
- Family room
- Dining room
- Stylish modern Kitchen & Utility room
- Four Double Bedrooms (one on ground floor, three on first floor)
- En-suite Shower room & Bathroom with separate Shower Cabinet
- Converted double Garage now Garden room (5.2m x 5.4m)
- Extensive Driveway and immaculate Gardens
- Located within the highly sought after Perceton district