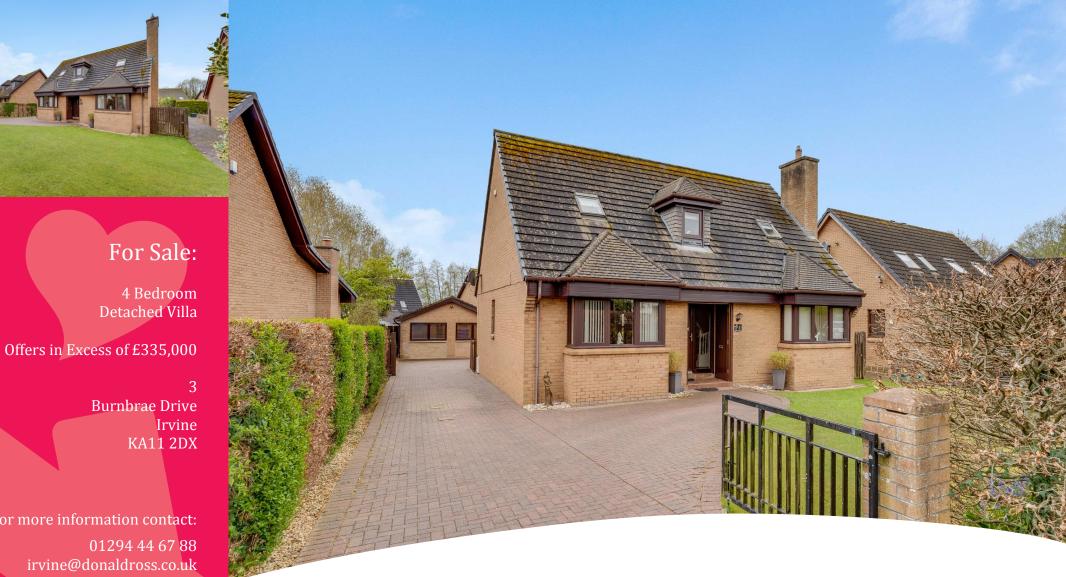

## 3, Burnbrae Drive, Irvine, KA11 2DX

Donald Ross Residential are delighted to present this impressive four bedroom modern detached villa offering an impressive 2,000 square feet of luxury accommodation with a spacious flexible floorplan formed over two levels. This sizeable plot also benefits from a converted detached double garage which has been professionally developed to create an additional living space. The property is located within the highly regarded Perceton area which showcases some of Irvine's finest homes.

- Spacious welcoming Entrance Hall with Cloakroom
- Formal Lounge with feature fireplace
- Family room
- Dining room
- Stylish modern Kitchen & Utility room
- Four Double Bedrooms (one on ground floor, three on first floor)
- En-suite Shower room & Bathroom with separate Shower Cabinet
- Converted double Garage now Garden room (5.2m x 5.4m)
- Extensive Driveway and immaculate Gardens
- Located within the highly sought after Perceton district