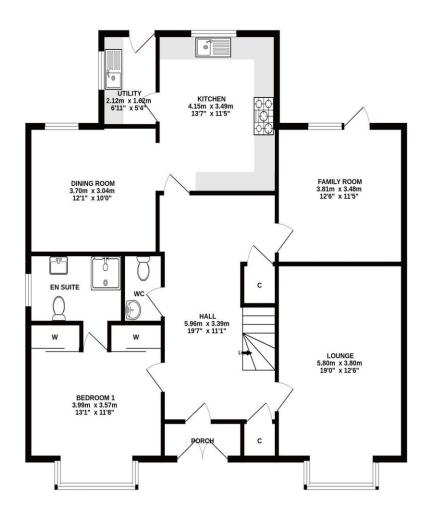

Mon to Fri: 9am – 5:30pm

Sat: 10am – 2pm

Sun: 10am - 2pm

. .

GROUND FLOOR 1ST FLOOR

## ALL SIZES TAKEN AT WIDEST POINTS

Whilst every attempt has been made to ensure the accuracy of the floorplan contained here, measurements of doors, windows, rooms and any other Items are approximate and no responsibility is taken for any error, omission or mis-statement. This plan is for illustrative purposes only and should be used as such by any prospective purchaser. The services, systems and appliances shown have not been tested and no guarantee as to their operability or efficiency can be given.

Made with Metropix ©2024

Donald Ross Residential, unlike most estate agents who are part of a franchise group or PLC, are privately owned and completely independent. Independence allows us to offer our clients a genuinely personal service geared solely towards the very best advice and assistance when selling your home. Donald Ross Residential was formed in 1985 and is one of Ayrshire's longest established estate agents. With a highly qualified and experienced team, Donald Ross Residential is the Estate Agent of choice when you are considering buying or selling your home. Donald Ross Residential is proud to be members of The Property Ombudsman for Estate Agents.