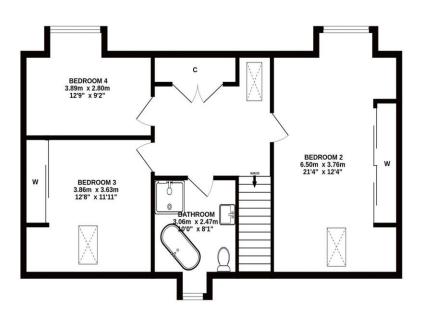

Mon to Fri: 9am – 5:30pm

Sat: 10am – 2pm

Sun: 10am - 2pm

. .

GROUND FLOOR 1ST FLOOR

## ALL SIZES TAKEN AT WIDEST POINTS

Whilst every attempt has been made to ensure the accuracy of the floorplan contained here, measurements of doors, windows, rooms and any other Items are approximate and no responsibility is taken for any error, omission or mis-statement. This plan is for illustrative purposes only and should be used as such by any prospective purchaser. The services, systems and appliances shown have not been tested and no guarantee as to their operability or efficiency can be given.